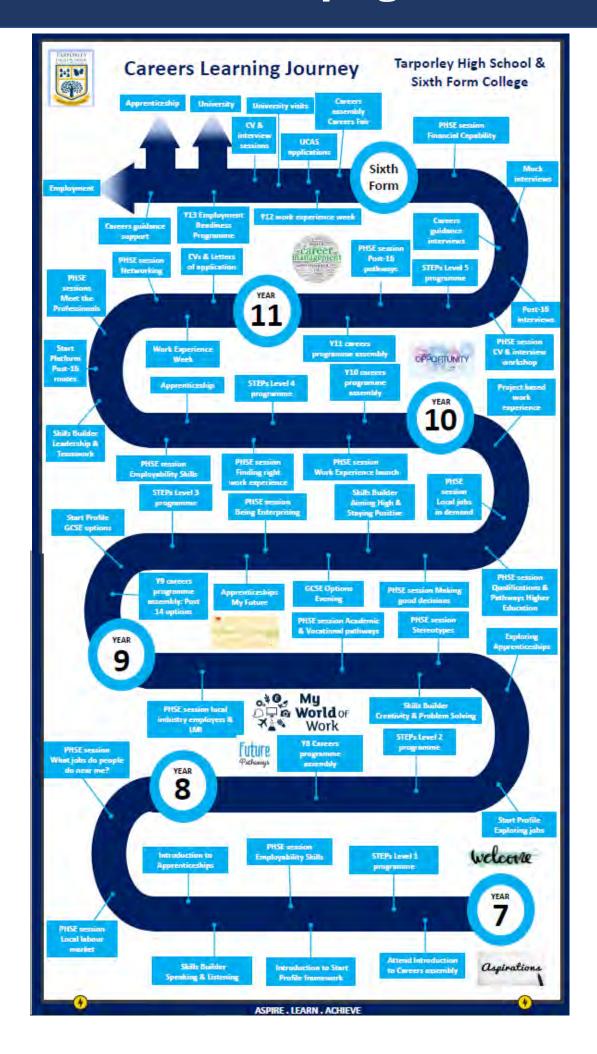

Parents, students, staff and employers can access the <u>Careers Section</u> on the Tarporley High School website.

Students can also access the Careers area on the VLE

Look out for careers displays in your subject areas

Careers noticeboard outside Careers office

#### **The Careers Team**



Mrs Rowlands, Careers Lead

Responsible for delivery of
the school's careers
programme and holds an
overview of careers
provision for the Gatsby
Benchmarks.



Mr Nuttall, Student Development SLT

Assistant Headteacher with responsibility for student development, including Careers provision.



Mrs Robson, Careers Adviser

To provide impartial information, advice and guidance, helping our students to make realistic choices about their education, training and work.







## Our careers programme





## **Y9 GCSE Options**





Next term, is an important time for our Y9 students as they make their option choices.

There are a number of online resources available to support students with these important decisions, students can access a range of resources in the Y9 Options Folder on the Pathways and Careers section of the VLE by clicking the link <a href="here">here</a>.

Resources include:

- 2021 options booklet (the 2022 version will be available in the coming weeks)
- Guidance PowerPoints:
  - Investigating the different options subjects
  - Different qualification and pathways
  - the importance of good decision making.
- Subjects Digital Guides students can access digital guides for most subjects here, the guides
  provide information on skills gained from studying the subject, w